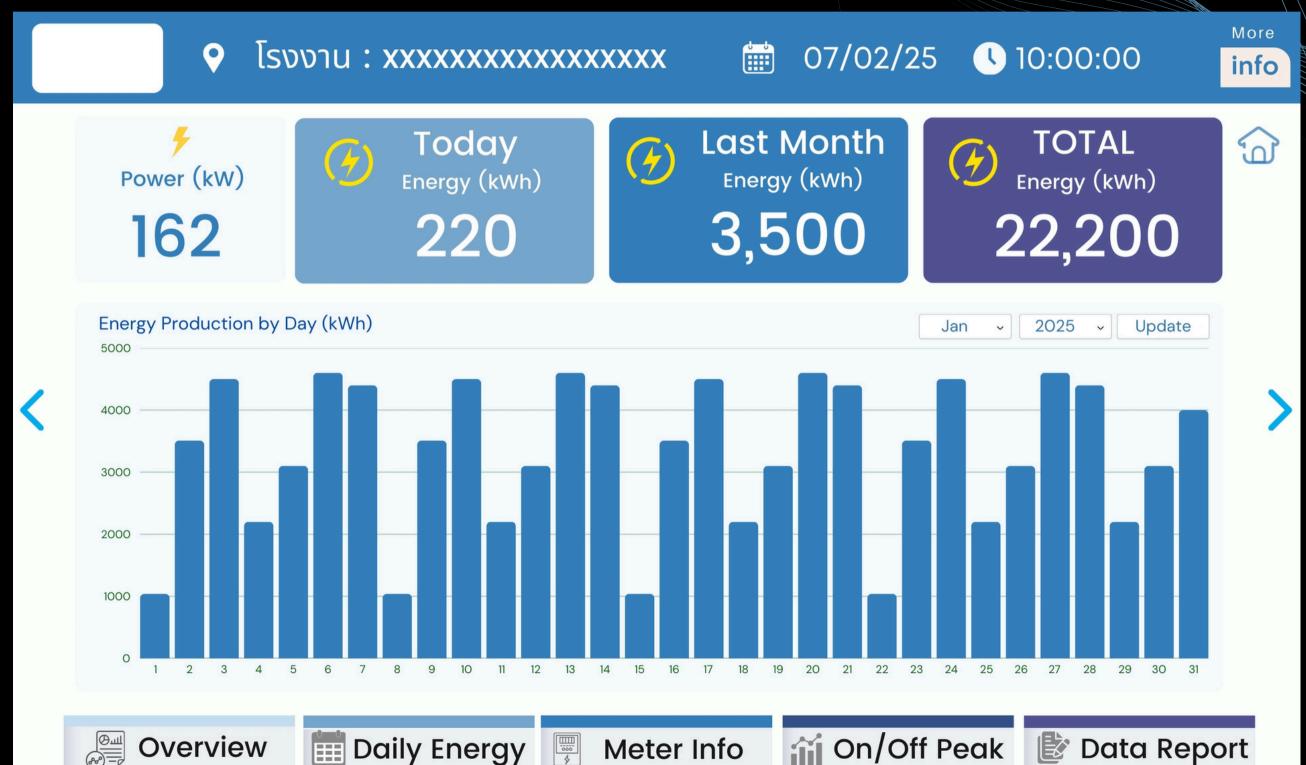

Meter Info

Daily Energy

Overview

iii On/Off Peak

Data Report

Percentage of Energy

Consumption

Daily Energy Page:

Consumption or

• Daily Energy

Production

 Historical Data Report Selection

Display

Meter Info Page:

Power Quality

or Production Info