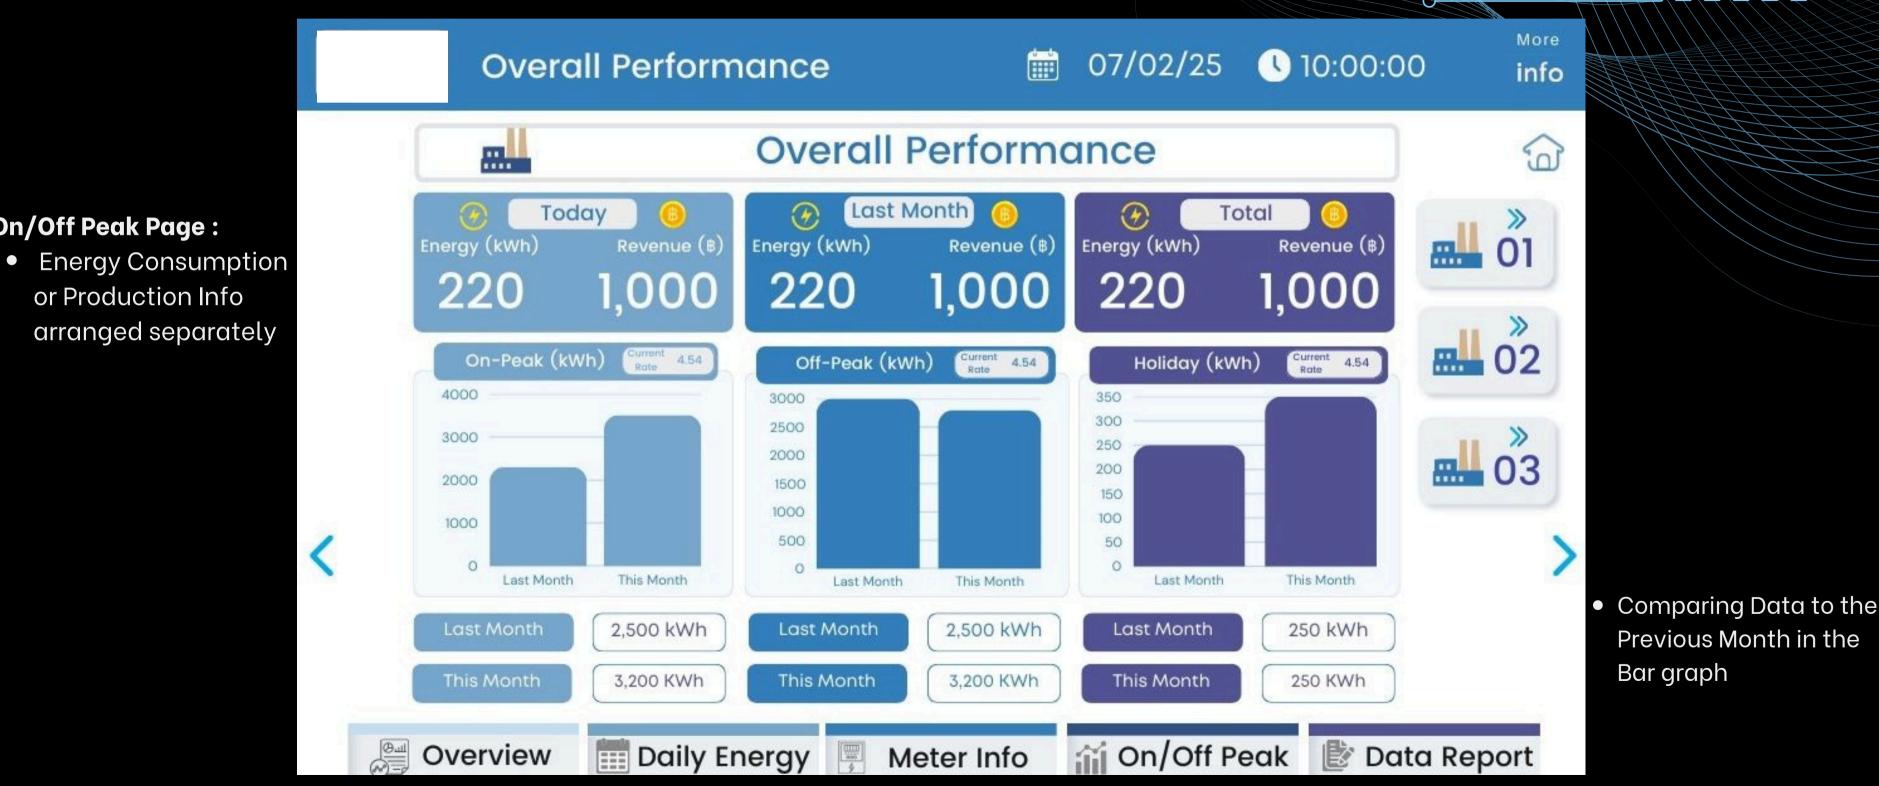

Meter Info Page:

Power Quality

or Production Info

On/Off Peak Page:

or Production Info

• Export date as CSV.

file

**Data Report Page:** 