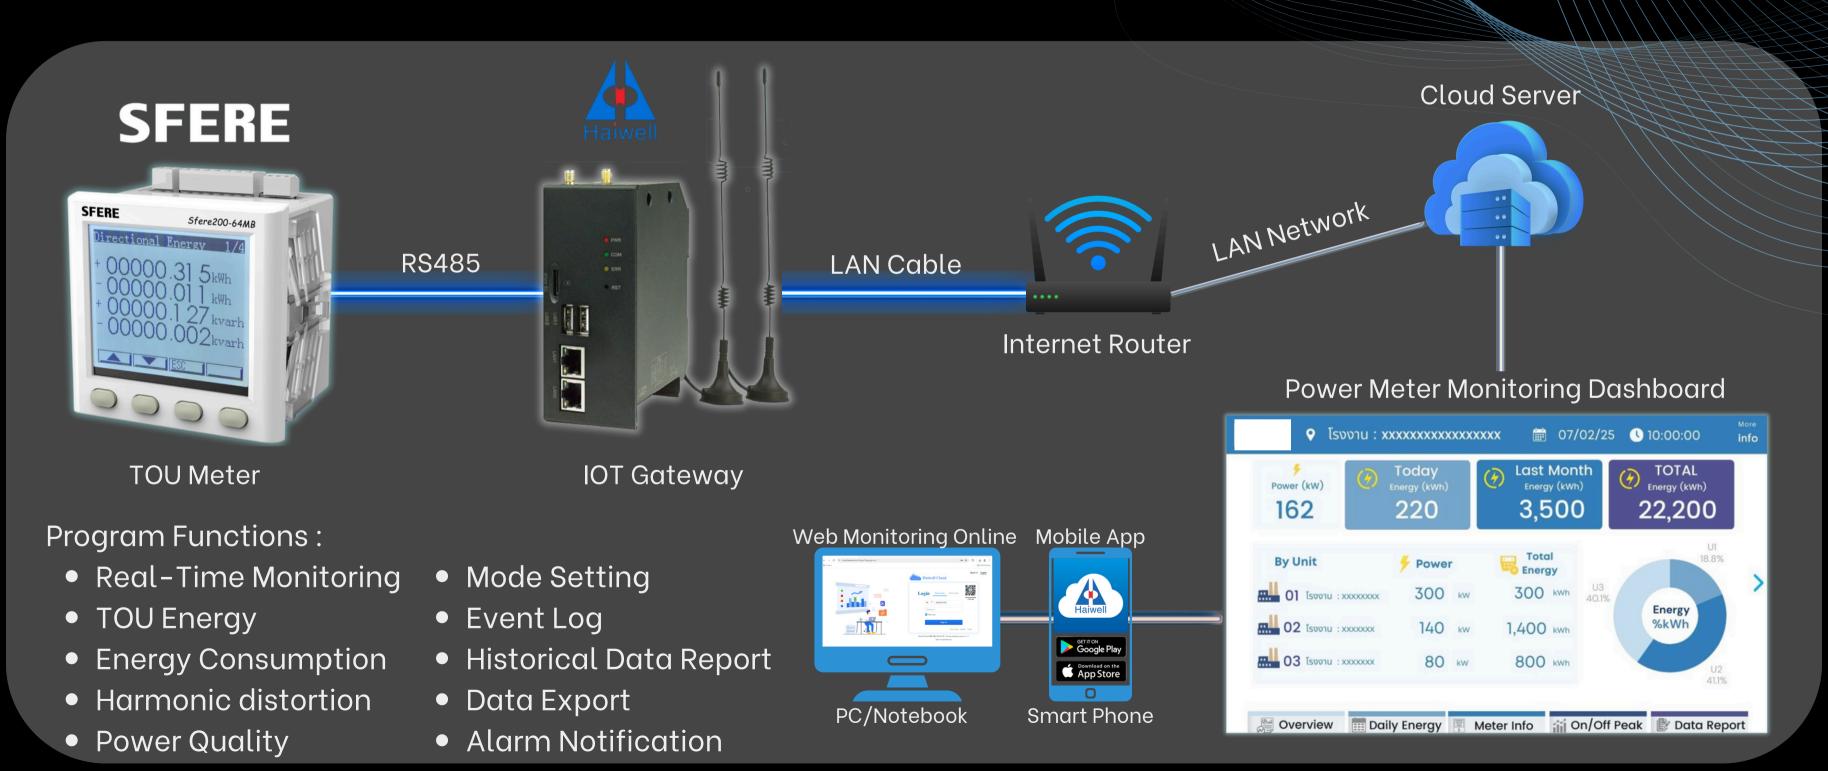

# Communication Diagram for Power Meter Monitoring Program

**Overview Display Page:** 

• Overall Data Center

Today/Last Month/Total

Energy Consumption

TOU Energy

Power Quality

• Real-Time Data Power