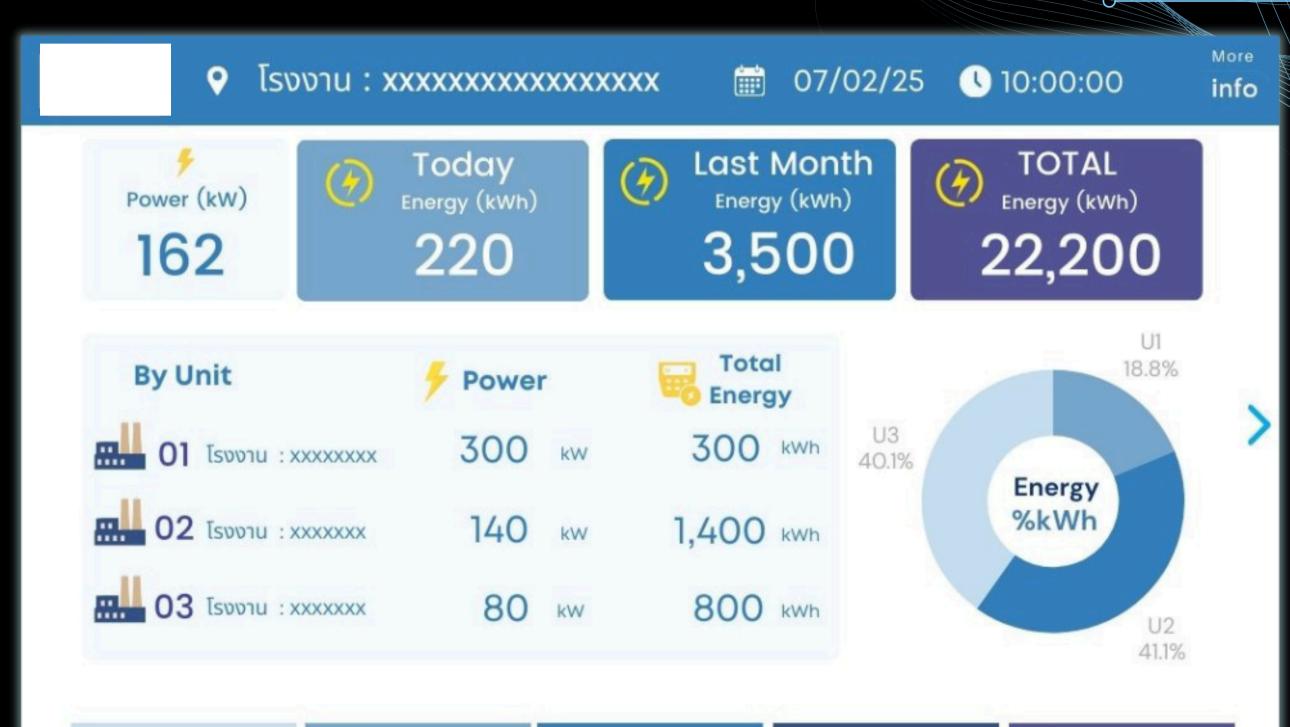

# Communication Diagram for Power Meter Monitoring Program

**Overview Display Page:** 

• Overall Data Center

Today/Last Month/Total

Energy Consumption

TOU Energy

Power Quality

• Real-Time Data Power

Meter Info

Daily Energy

Overview

iii On/Off Peak

Data Report

Percentage of Energy

Consumption

Daily Energy Page: