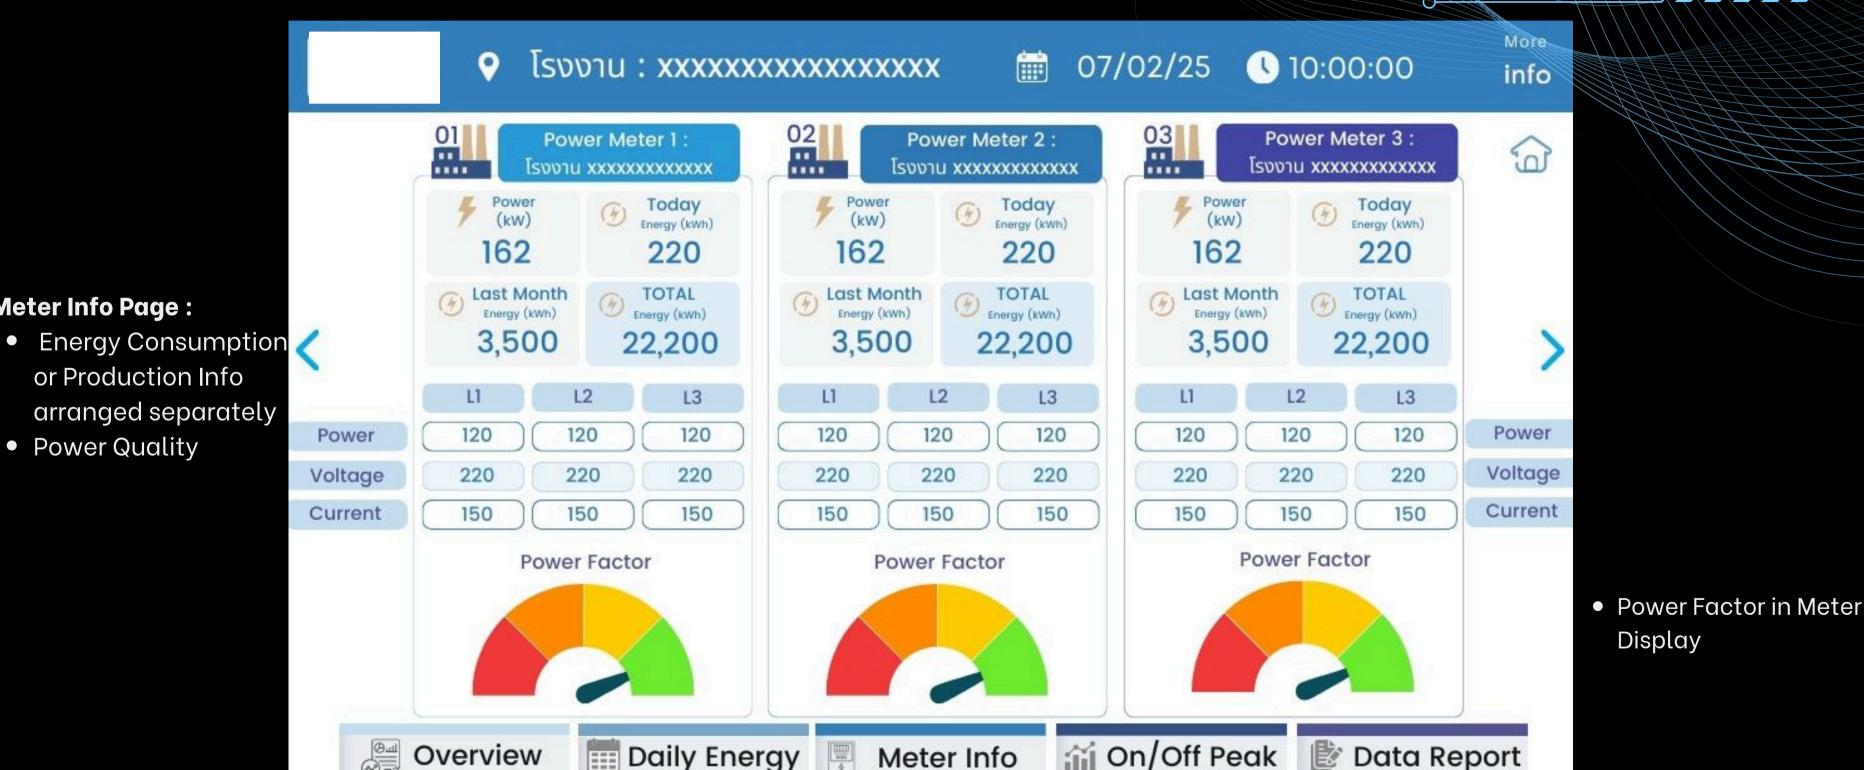

Consumption or

• Daily Energy

Production

 Historical Data Report Selection

Display

Meter Info Page:

Power Quality

or Production Info

Meter Info Page:

Power Quality

or Production Info

On/Off Peak Page:

or Production Info

• Export date as CSV.

file

**Data Report Page:** 