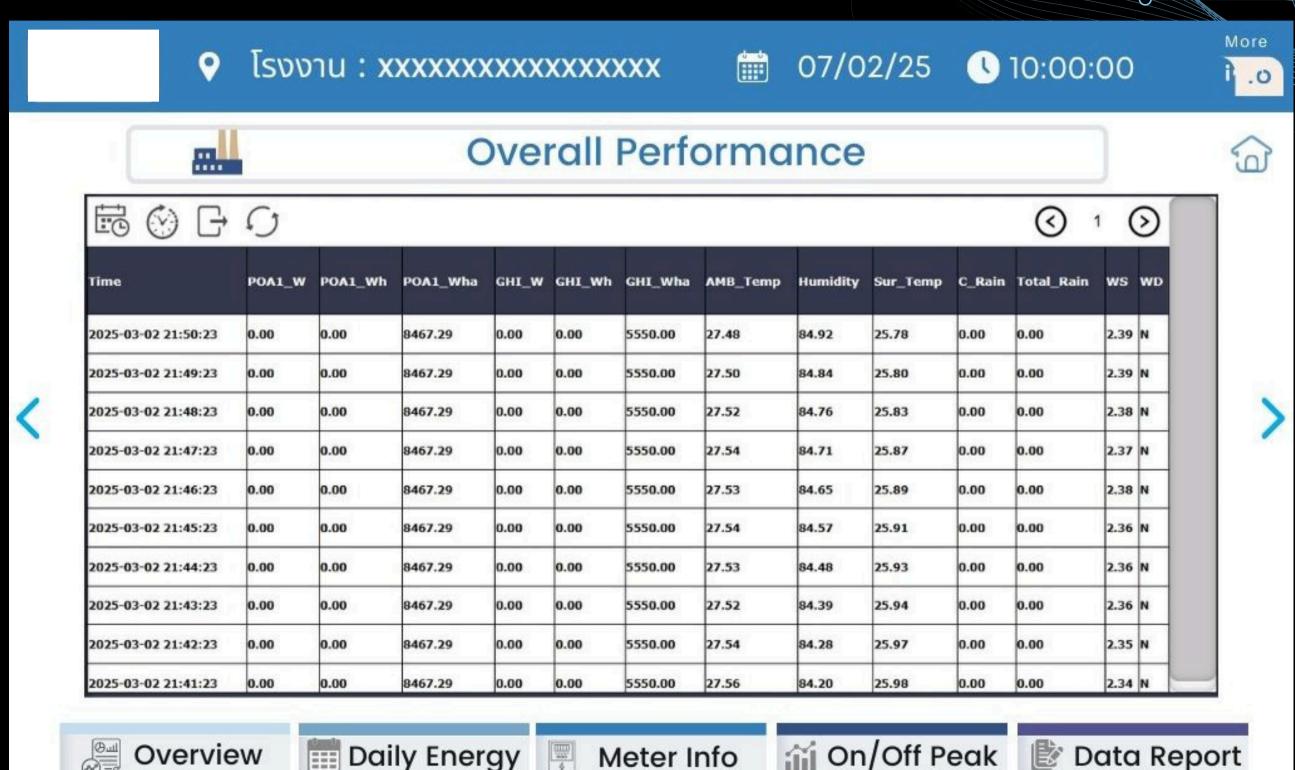

Meter Info Page:

Power Quality

or Production Info

On/Off Peak Page:

or Production Info

• Export date as CSV.

file

**Data Report Page:** 

and time

• able to select date