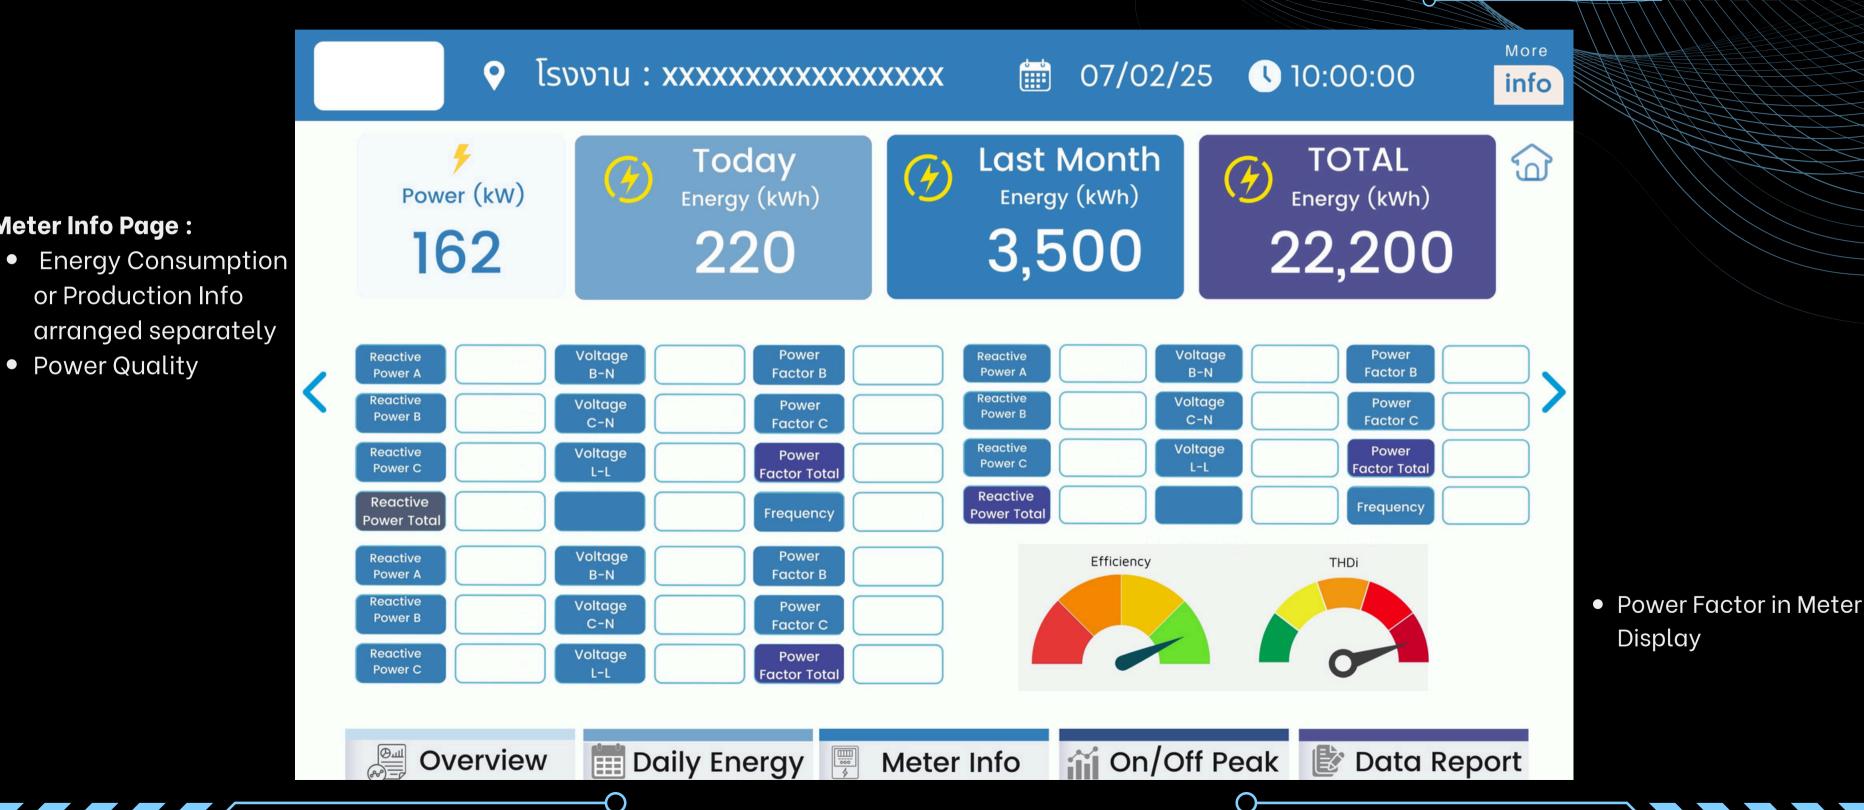

Consumption or

• Daily Energy

Production

 Historical Data Report Selection

Display

Meter Info Page:

Power Quality

or Production Info

Meter Info Page:

Power Quality

or Production Info

On/Off Peak Page:

or Production Info

• Export date as CSV.

file

**Data Report Page:** 